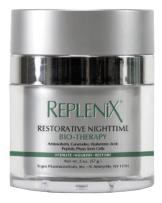

Restorative Bio-Therapy Ceramide enriched, moisture-boosting night cream nourishes dry skin and enhances retinoid therapy (895)