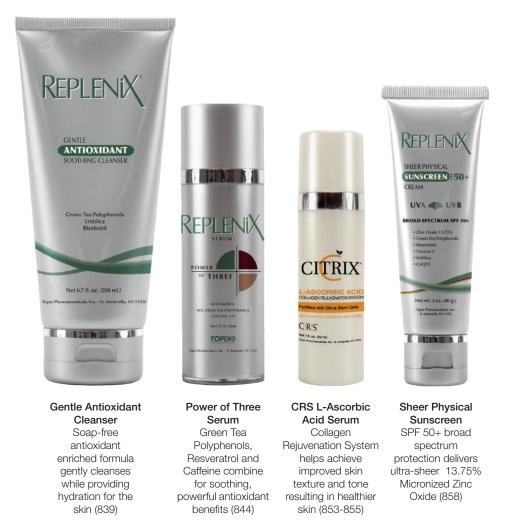

am: antioxidants + sunscreen

Daily use of a sunscreen (SPF 50+) can block about 97% of the free radicals that lead to premature aging. Antioxidants provide the second line of defense by neutralizing free radicals that are about to be formed.

cleanses the skin without stripping it of its natural moisture (849)

and smooth skin. A perfect complement to skin lightening therapy (904)

ultra-sheer 13.75% Micronized Zinc

Oxide (858)

am: antioxidants + sunscreen