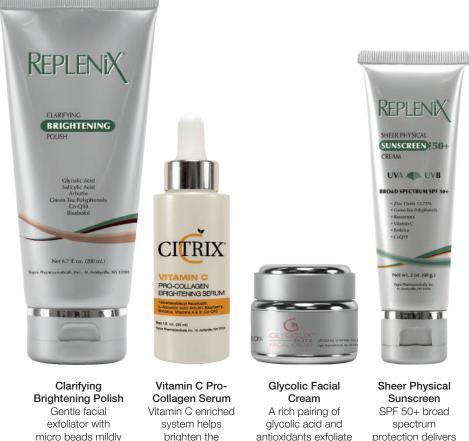

Clarifying Brightening Polish Gentle facial exfoliator with micro beads mildly cleanses the skin without stripping it of its natural moisture (849)

Glycolic Facial Cream A rich pairing of glycolic acid and antioxidants exfoliate and smooth skin (904)