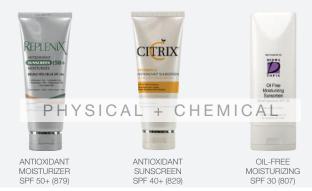

am: antioxidants + sunscreen

Daily use of a sunscreen (SPF 50+) can block about 97% of the free radicals that lead to premature aging. Antioxidants provide the second line of defense by neutralizing free radicals that are about to be formed.

Gly/Sal Acne Body Spray Proven acne fighting ingredients help to unclog pores. Ideal for face, back and hard to reach areas (938)

Oil Free Sunscreen SPF 30 lightly moisturizing, non-comedogenic sunscreen provides broad spectrum UVA/UVB protection (807)

### sunscreens

SHEER PHYSICAL

SPRAY SPF 50+

(857)

REPLENX REPLEN

SHEER PHYSICAL CREAM SPF 50+ (858)

ELITE SUNSCREEN SPF 30 (914)

ULTRA SHEER SUNSCREEN SPF 50+ (860)