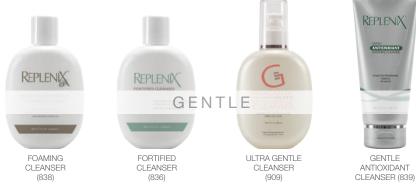

conditions.

For enhanced results, speak to your doctor about adding Urea USP to help soften and dissolve dry, thickened skin and restore moisture.



### am: exfoliate + protect

Keratosis Pilaris (KP) is a skin condition that causes rough patches and small acne-like bumps. It effects an estimated 40-50% of the adult population and 50-80% of adolescents.



Clarifying Brightening Polish Gentle facial exfoliator with micro beads mildly cleanses the skin without stripping it of its natural moisture (849)



Glycolic Facial Cream A rich pairing of glycolic acid and antioxidants exfoliate and smooth skin (904)



Green Tea Antioxidant Lotion Fast-absorbing body lotion delivers a blend of nourishing antioxidants to smooth and soften dry, irritated skin (868)

# TOPIX PORTFOLIC

### cleansers



## antioxidants



POWER OF THREE CREAM/SERUM (843, 844)



10%, 15%, 20% L-ASCORBIC ACID SERUM (853-855)



PRO-COLLAGEN BRIGHTENING SERUM (818)





10%, 15%, 20% VITAMIN C CREAM (816, 817, 825)

### eve care











MOISTURIZING CLEANSER (907)



FORTIFIED EXFOLIATION SCRUB (837)



VITAMIN C ANTIOXIDANT PADS (819, 820)

### peptides



FACIAL FIRMING THERAPY (870)



DERMAL RESTRUCTURING THERAPY (871)



RESTORATIVE NIGHTTIME BIO-THERAPY (895)

### moisturizers



RESTORATIVE NIGHTTIME BIO-THERAPY (895)





ULTRA LITE FACIAL CREAM (915)



CF CREAM/SERUM (833, 834)

# TOPIX PORTFOLIO

# glycolic



GLY/SAL CLEANSER (925, 927, 928) GLY/SAL PADS (923, 711, 712)



10%, 15%, 20% GLYCOLIC PADS (901-903)



10%, 15%, 20% GLYCOLIC CREAM (904-906)

### sunscreens



SHEER PHYSICAL

SPRA