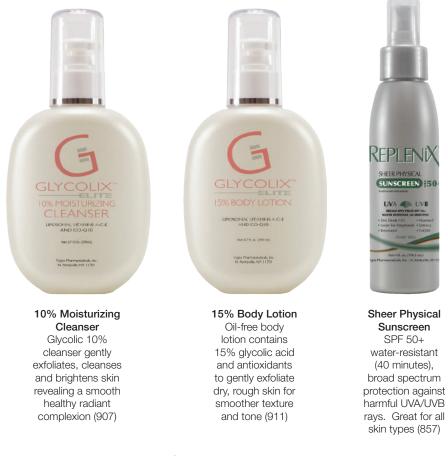

cleanses the skin without stripping it of its natural moisture (849)

and smooth skin. A perfect complement to skin lightening therapy (904)

ultra-sheer 13.75% Micronized Zinc

Oxide (858)

am: antioxidants + sunscreen

Clarifying Brightening Polish Gentle facial exfoliator with micro beads mildly cleanses the skin without stripping it of its natural moisture (849)

Glycolic Facial Cream A rich pairing of glycolic acid and antioxidants exfoliate and smooth skin (904)

## body care

INTENSIVE HAND CREAM (302)

ALOE CORT (108)

15% GLYCOLIC BODY LOTION (911)

ANTIOXIDANT BODY LOTION (868)