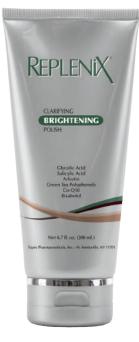

Clarifying Brightening Polish Gentle facial exfoliator with micro beads mildly cleanses the skin without stripping it of its natural moisture (849)

Glycolic Facial Cream A rich pairing of glycolic acid and antioxidants exfoliate and smooth skin (904)