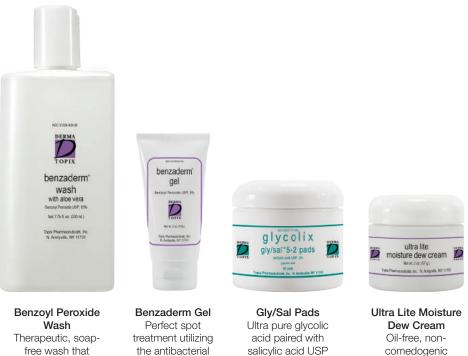

to unclog pores

and accelerate the

removal of dead skin

cells (923, 711, 712)

cream combines

aloe vera with

high-performance

hydrators to soothe

and hydrate (804)

free wash that effectively cleanses and treats acneprone skin without drying or irritating (403, 407, 408)

the antibacterial properties of Benzoyl Peroxide USP (411, 412)

- 95% of all people will experience acne
- 50% of adult women have acne
- 14% of women battle acne well into their 40's
- 25% of adult men suffer from acne

Gly/Sal Acne Body Spray Proven acne fighting ingredients help to unclog pores. Ideal for face, back and hard to reach areas (938)

Oil Free Sunscreen SPF 30 lightly moisturizing, non-comedogenic sunscreen provides broad spectrum UVA/UVB protection (807)